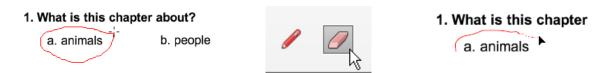

The drawing tool allows a student to circle or write on a PDF document. An example might be to circle the correct answer, or circle a specific object within an image. The eraser allows them to erase what was drawn.