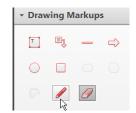

### **Example of Pencil Tool & Eraser Tool in Adobe Reader X**

Under the View menu choose Comment, Drawing Markups. This displays the Annotation and the Drawing Markups Tools windows. The Pencil and the Eraser tools can be found in the Drawing Markups window.