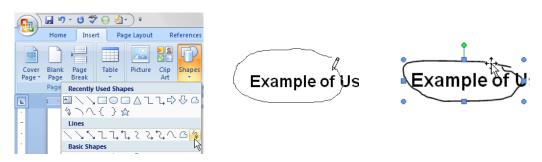

# **Example of Using Pencil tool in Word**

The draw (or pencil) tool is found on the Insert menu, Shapes. To delete the circle click anywhere on the line, press delete key.